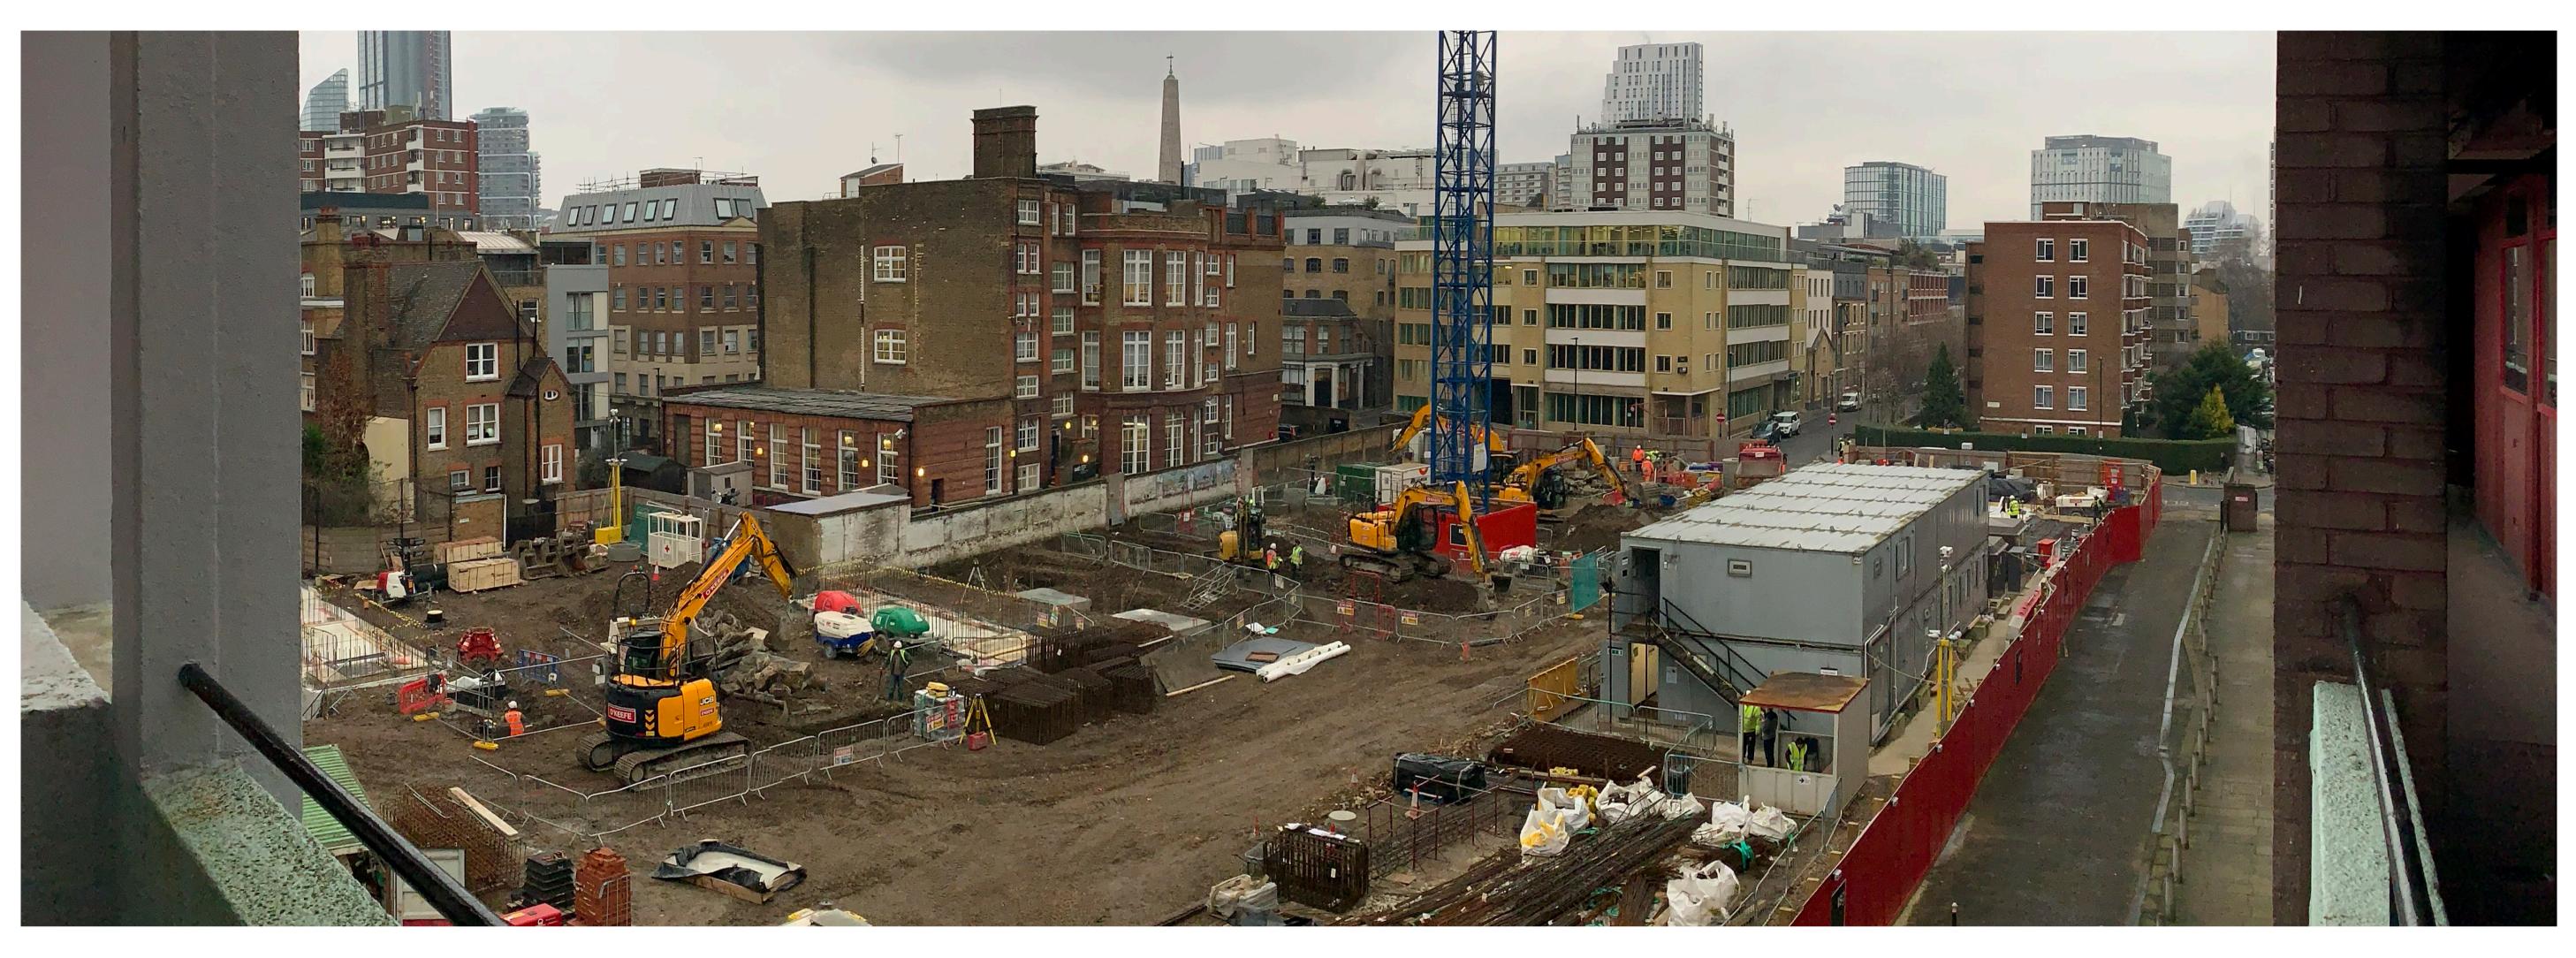

### Site Progress

The works currently taking place on-site are primarily groundworks, these include:

- Reduce level dig and backfilling works in the residential building area adjacent to the London School of Fashion
- Unexploded Ordnance (UXO) probing works in the residential building area
- Concrete slab pour on the first floor of the residential building
- Groundworks and concrete pours in the school and school hall area

### www.colpai-project.co.uk | info@colpai-project.co.uk | 0800 772 0475

- Excavators filling muck away lorries
- Site-wide asbestos watching brief
- Site-wide air quality monitoring
- Site-wide environmental monitoring