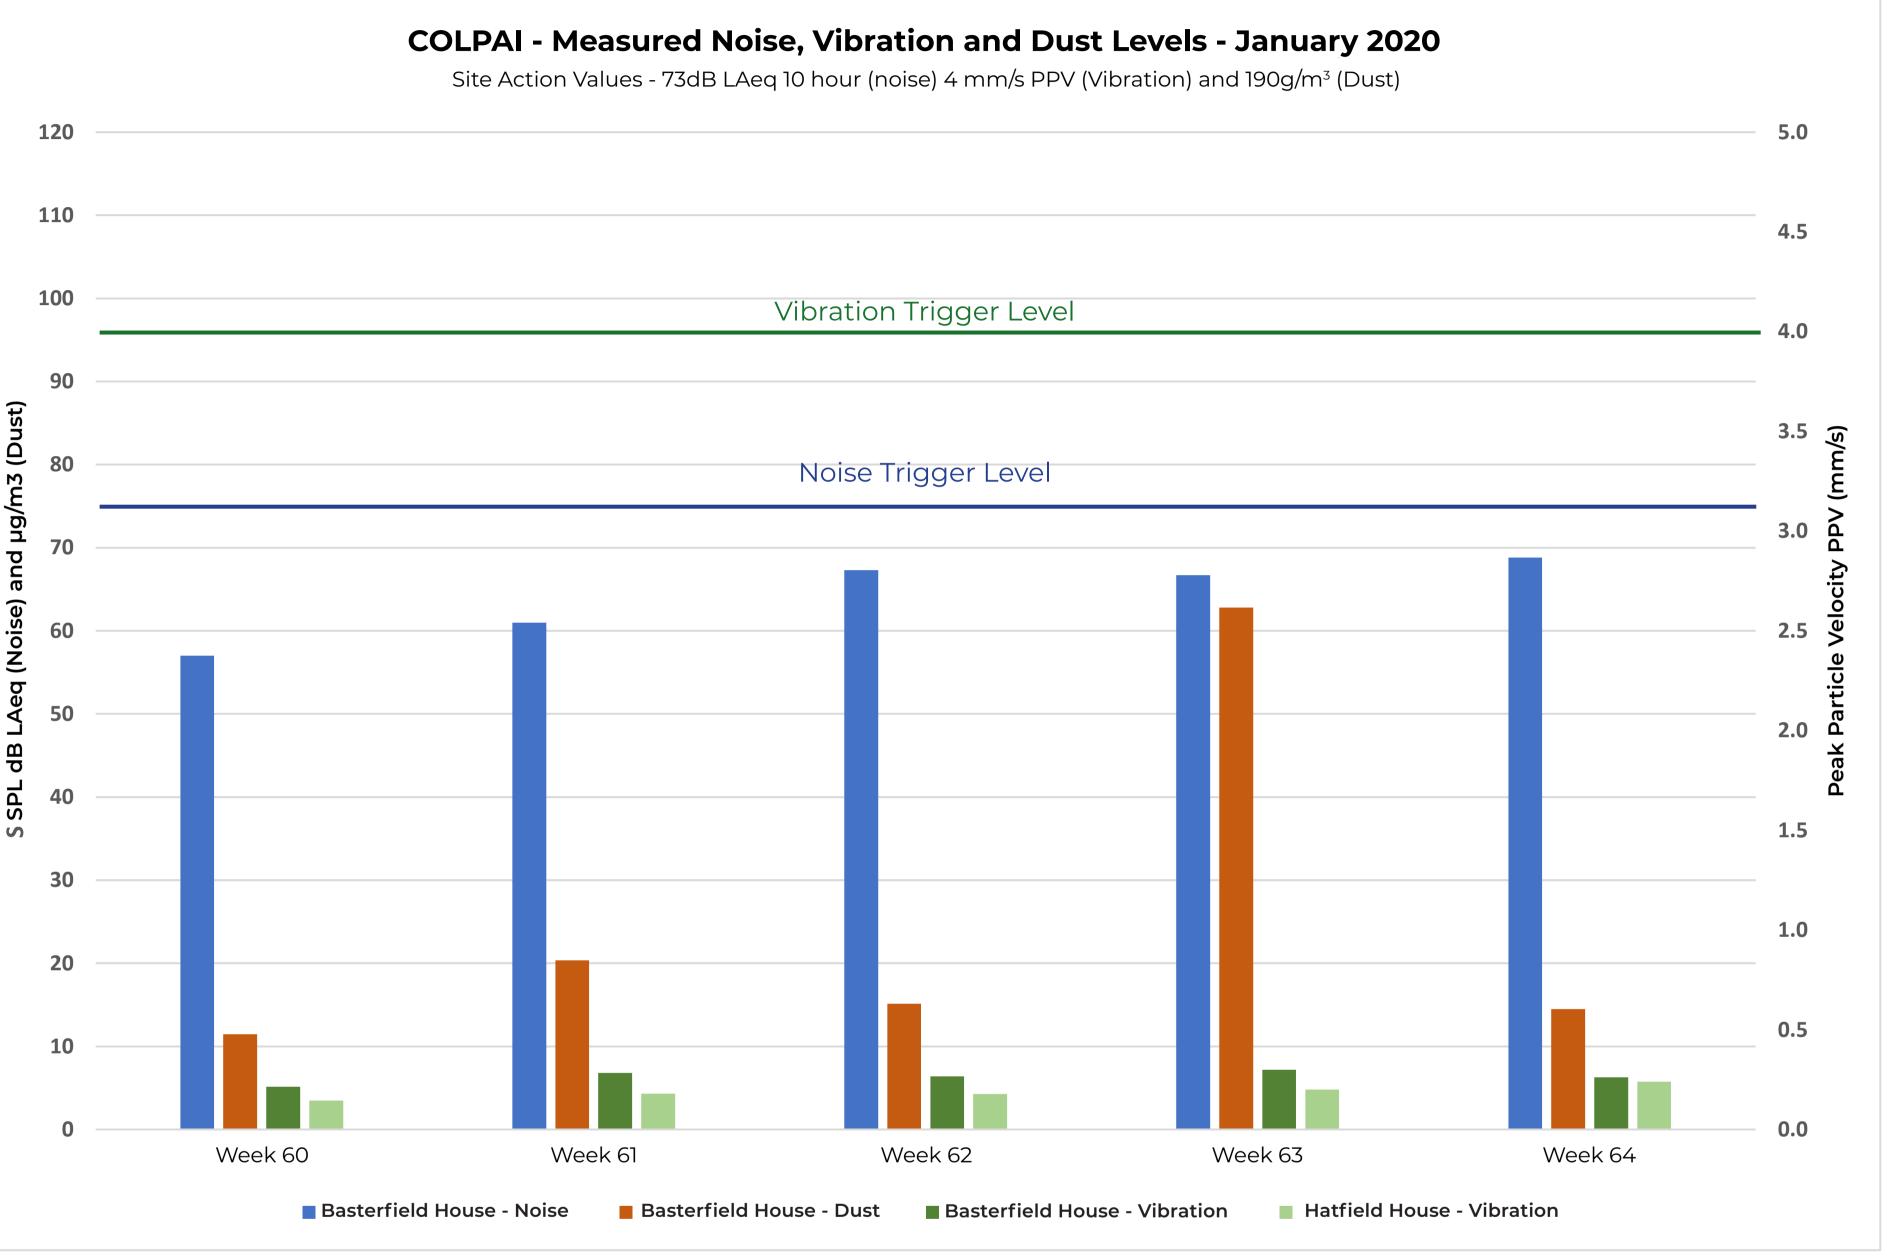

# **COLPAI Project Drop-In:** MONITORING DATA

Now that demolition works on-site have been completed dust, noise and vibration monitoring activities on-site have been reduced. Monitors will remain in place at **Basterfield House and Hatfield House as the** construction works begin on-site.

The monitors are set within acceptable tolerance levels and we endeavour at all times to keep within the dust, noise and vibration control limits expected by the City of London and the London Borough of Islington. If any of the control limits are exceeded, the monitors will alert the site team so that early remedial action can be taken.

To date, the maximum vibration level recorded internally at Basterfield House was 0.8mm/s, which is considerably below the trigger level of 4mm/s.

Noise and dust levels remain within established limits. The on-site team will continue to monitor these results and make the monitoring data available on our noticeboard on the site hoardings.