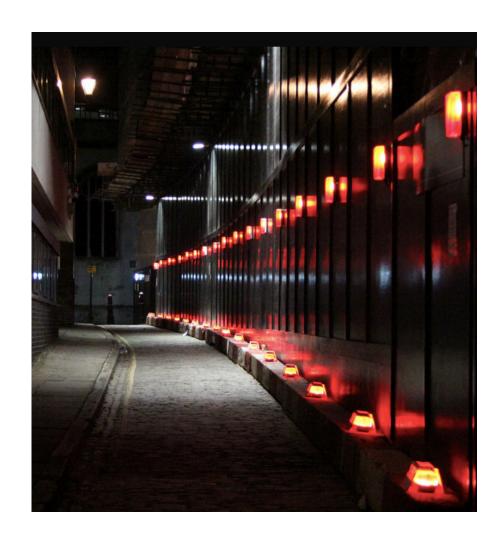

## **Hoarding Lighting**

Following on from feedback from the community, lighting on the hoardings has now been switched off.

The lighting on the welfare cabins will remain switched on between 4pm and 6pm.