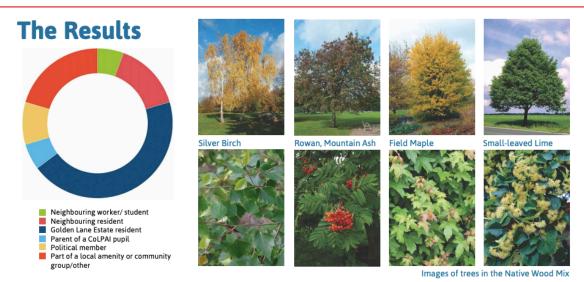

## **COLPAI Project Yearly Summary**

Earlier this year, a tree replacement consultation was undertaken that resulted in the choice of a Native Wood Mix with a large canopy coverage.

#### **Native Wood Mix**

52.2% of respondents stated this option as their preference, rather than Silver Birch and Plum-Leaved Plum Mix. Respondents noted that the large canopy coverage of the Native Wood Mix option, would provide good shelter for the allotment.

#### **Small Trees**

78.1% of respondents noted their preference was for the replacement trees to be of smaller size in order to be more sustainable. Smaller trees would grow taller and live longer.

The majority of respondents were Golden Lane Estate residents, with 62.5% of these respondents selecting the Native Wood Mix option.