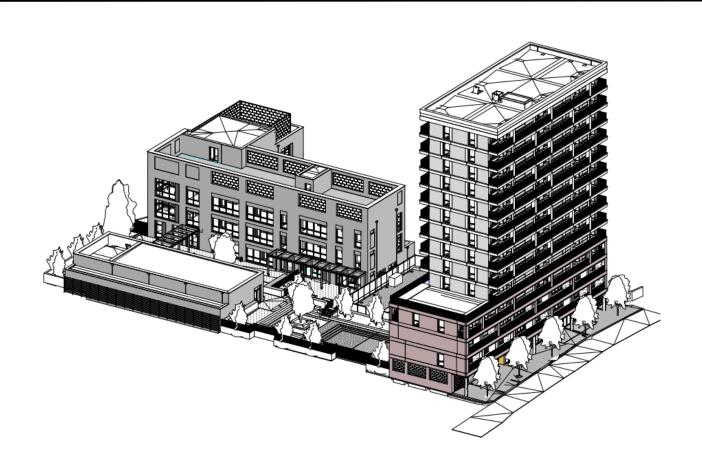

### **Site Progress and Upcoming Works**

#### **December Works**

- Breaking concrete and reduce level dig to residential area
- Groundworks to the school areas

#### 2019 Works Completed

- Removal of demolition materials from site
- Archaeological works
- Pile probing works
- Phase one and two piling works

**COLPAI Project Yearly Summary** 

- 6 Public Drop-In's
- 4 Public Meetings
- 6 Newsletters