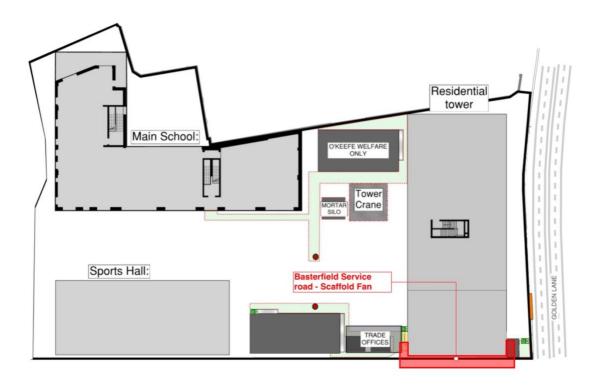

The netted fan will be installed from Monday 30 November 2020 and will remain in place until completion of level four, which we expect to take approximately three weeks.

We have included a site plan below to show the location of the netted fan as well as an example image of the type of fan that will be erected.

## **COLPAI Project Team**

Precedent image of netted fan

Site plan showing in red where the netted fan will be erected