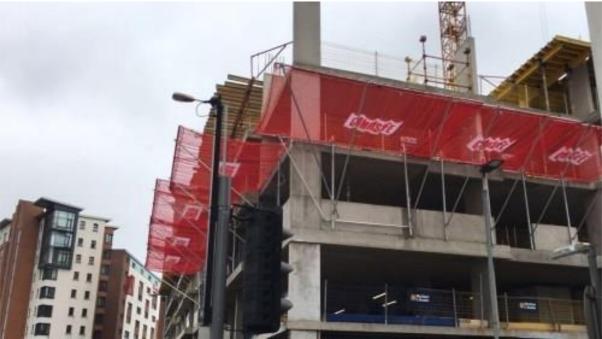

To ensure we maintain a safe environment around the site perimeter, ISG will be erecting a projecting netted fan on the south face of building over the entrance to Basterfield Service Road. The netted fan will be secured from the inside of the new residential building and be fixed at a height of approximately 5 metres above ground. The netted fan will not impact on traffic movements or access to Basterfield Service Road below.

The netted fan will be installed from Monday 30 November 2020 and will remain in place until completion of level four, which we expect to take approximately three weeks.

We have included a site plan below to show the location of the netted fan as well as an example image of the type of fan that will be erected.

## **COLPAI Project Team**

Precedent image of netted fan

Site plan showing in red where the netted fan will be erected